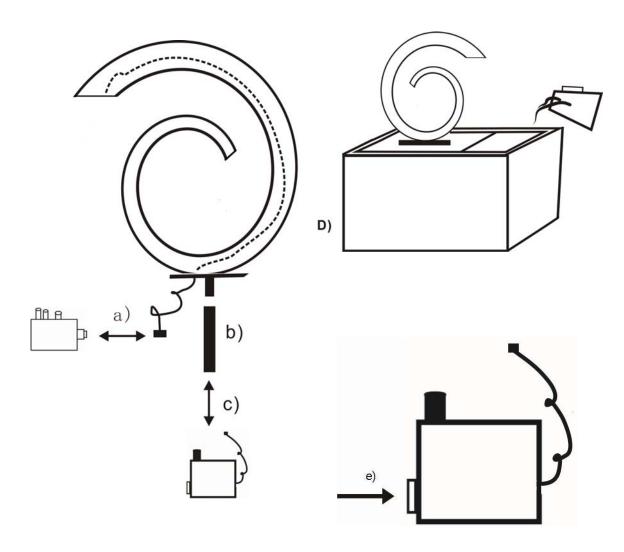

## **Installation Instructions**

## **Steps**

- 1). Connect LED wire and transformer, Screw tightly waterproof nut, showed as diagrammatic sketch a.
- 2). Connect rubber pipe and water inlet of Curly Swirly fountain, showed as diagrammatic sketch b.
- 3). Then, connect rubber pipe and water outlet of pump showed as diagrammatic sketch c.
- 4). Fasten Curly Swirly well at suitable position, Screw tightly nut, Fill clean water into reservoir as sketch D.
- 5). Turn on power supply, it begins to work, adjustable button on pump can control water flowing.

## Maintenance

- 1). Make sure to use the proper voltage;
- 2). Keep water about 13cm depth in plastic reservoir;
- 3). After using for a period, if water flowing has decreased, replace some clean water or open the pump and clean up sundries inside.